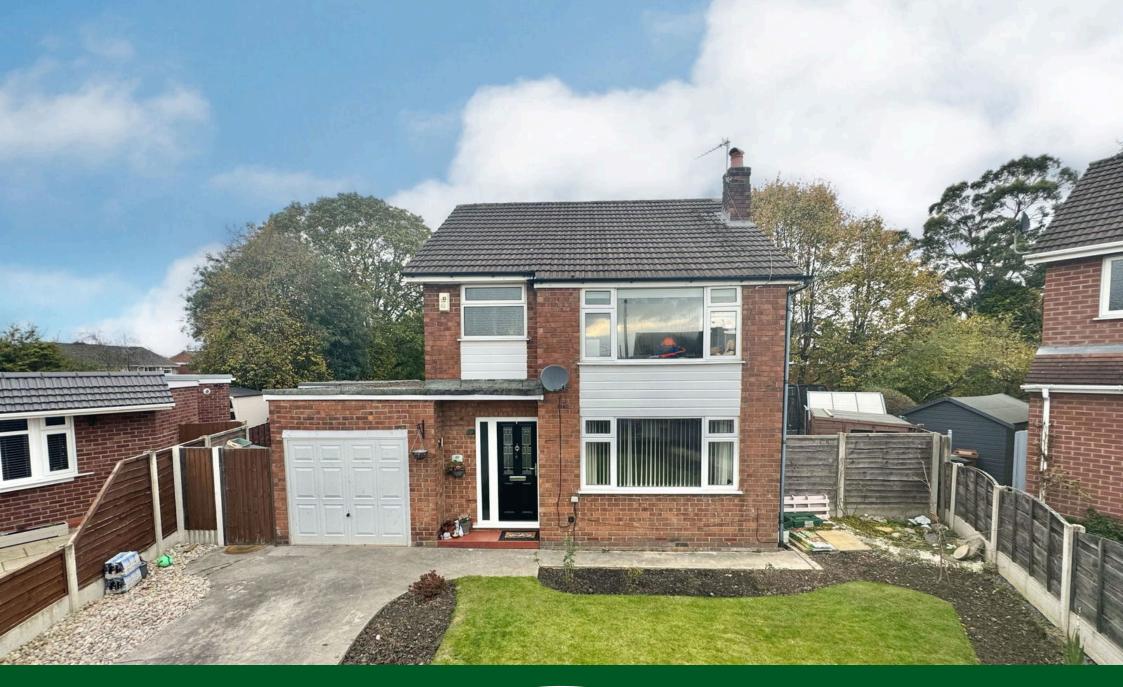

## Longnor Road, Heald Green

A fantastic DETACHED FAMILY HOME, occupying a CIRCA 0.11 ACRE GARDEN PLOT, situated at the HEAD OF A QUIET CUL DE SAC within WALKING DISTANCE OF HEALD GREEN. The accommodation comprises of an entrance hallway, living room, family dining kitchen, playroom/lounge, integral garage & three well proportioned double bedrooms served by a stylish family bathroom suite. Externally, there is a large driveway with an area of lawn to the side. To the rear is a stunning large landscaped rear garden with a decked terrace area, Indian stone patio area and large beautiful well maintained gardens beyond.