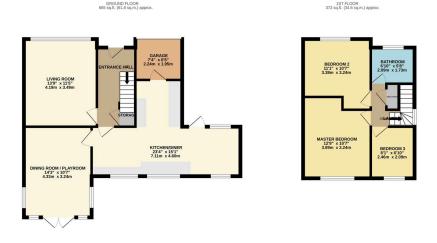

A fantastic DETACHED FAMILY HOME, occupying a CIRCA 0.11 ACRE GARDEN PLOT, situated at the HEAD OF A QUIET CUL DE SAC within WALKING DISTANCE OF HEALD GREEN. The accommodation comprises of an entrance hallway, living room, family dining kitchen, playroom/lounge, integral garage & three well proportioned double bedrooms served by a stylish family bathroom suite. Externally, there is a large driveway with an area of lawn to the side. To the rear is a stunning large landscaped rear garden with a decked terrace area, Indian stone patio area and large beautiful well maintained gardens beyond.

TOTAL FLOOR AREA: 1037 sq.ft. (96.4 sq.m.) approx.
White very attempt has been made to ensure the accuracy of the flooring contained here, measurements of doors, window, norms and any other times are approximate and no responsibility to taken for any error, and a contracting the contraction of mediatron or mediatron